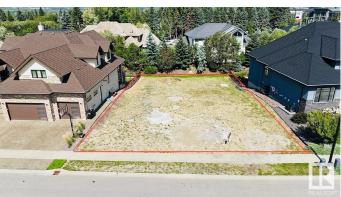

### \$759,000

0 Bedroom, 0.00 Bathroom, Single Family on 0.00 Acres

Windermere, Edmonton, AB

Experience Luxury Custom Home Living By The River Valley IN WINDERMERE GRANDE w/over 9300+ Sq.ft. (69' approx Building Pocket WALKOUT LOT) Very quiet and tucked away from the bustle of the city, this prestigious community of Windermere Grande is the perfect place to build your Estate home ideal for both BUNGALOW STYLE OR 2 STOREY. It is close to some of Edmonton's best shops, restaurants, and golf course offering a luxurious, amenity-rich lifestyle nestled near the River Valley. Make your real estate ambitions a reality and build something Grande as the name suggest. Enjoy the stunning surroundings of the Edmonton River Valley and amazing amenities such as a beautifully manicured golf course, and shopping at the Currents of Windermere.

# **Community Information**

Address 2795 Wheaton Drive

Area Edmonton

Subdivision Windermere

City Edmonton

County ALBERTA

Province AB

Postal Code T6W 2M6