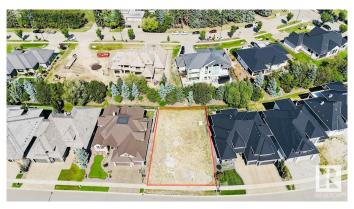

### \$759,000

0 Bedroom, 0.00 Bathroom, Single Family on 0.00 Acres

Windermere, Edmonton, AB

Experience Luxury Custom Home Living By The River Valley IN WINDERMERE GRANDE w/over 9300+ Sq.ft. (69' approx Building Pocket WALKOUT LOT) Very quiet and tucked away from the bustle of the city, this prestigious community of Windermere Grande is the perfect place to build your Estate home ideal for both BUNGALOW STYLE OR 2 STOREY. It is close to some of Edmonton's best shops, restaurants, and golf course offering a luxurious, amenity-rich lifestyle nestled near the River Valley. Make your real estate ambitions a reality and build something Grande as the name suggest. Enjoy the stunning surroundings of the Edmonton River Valley and amazing amenities such as a beautifully manicured golf course, and shopping at the Currents of Windermere.

# **Community Information**

Address 2795 Wheaton Drive

Area Edmonton

Subdivision Windermere

City Edmonton

County ALBERTA

Province AB

Postal Code T6W 2M6