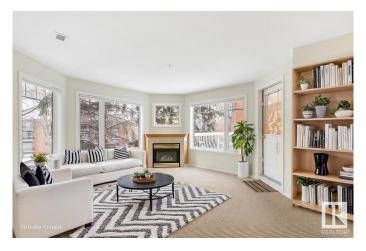

## \$315,000

3 Bedroom, 2.00 Bathroom, 1,220 sqft Condo / Townhouse on 0.00 Acres

Strathcona, Edmonton, AB

Rare three-bedroom condo with an extra large balcony in a very walkable location! This 1220sf corner unit is flooded with natural light and has a cozy fireplace. The open kitchen features an island with an eating bar, plenty of cabinet space, and a pantry. Enjoy the changing seasons through wall-to-wall windows in the living room. The dining room is perfect for dining, working, or entertaining. The large master bedroom has an ensuite and two closets. There are two more good-sized bedrooms and a second full bathroom. Enjoy the convenience of central AC, in-suite laundry, underground parking, a separate storage unit, and an exercise room! Just off Saskatchewan Drive, you're steps away from downtown, U of A, Whyte Ave, the river valley, shops, restaurants, and entertainment.