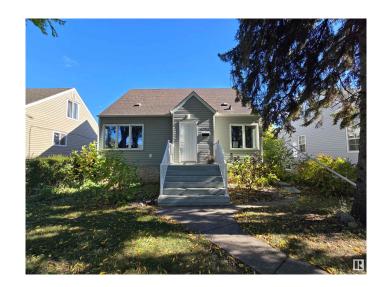

# \$320,000 - 12311 104 Street, Edmonton

MLS® #E4419822

# \$320,000

5 Bedroom, 2.00 Bathroom, 1,200 sqft Single Family on 0.00 Acres

Westwood (Edmonton), Edmonton, AB

Get Inspired in Westwood! ATTENTION INVESTORS - Fantastic redevelopment opportunity in desirable WESTWOOD ON A BEAUTIFUL TREED LOT. 44x149.93 Lot. Great holding property with 4 beds and 2 full baths. Side entry and opportunity for an In-Law Suite in the basement! Double Garage in the back and a large yard. Fantastic building opportunity. Lots of infills, Side By Side Duplexes and 4 Plexes in the area! With ease of access to Yellowhead, Nait, Kingsway and Downtown. Take advantage of the MLI select programs!

# **Community Information**

Address 12311 104 Street

Area Edmonton

Subdivision Westwood (Edmonton)

City Edmonton
County ALBERTA

Province AB

Postal Code T6G 2L9