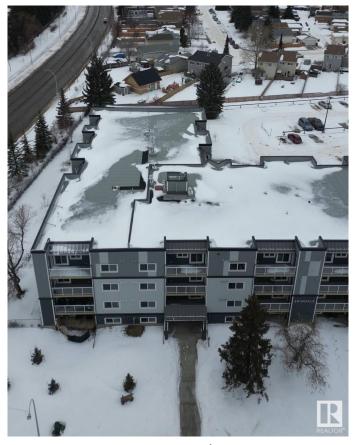

# \$174,900

2 Bedroom, 1.50 Bathroom, 945 sqft Condo / Townhouse on 0.00 Acres

La Perle, Edmonton, AB

Welcome to Erindale! This bright, west-facing 2-bedroom, 1.5-bath condo features in-suite laundry and boasts all the modern finishes you expect, like quartz countertops, vinyl plank flooring, and an electric fireplace. But this unit goes above and beyondâ€"thanks to a taller ceiling in the sunken living room, it feels even more spacious, open, and airy. Need extra storage? There's a handy storage room off the deck, plus a dedicated bike storage room. And if you're looking for more amenities, you'II find a fitness room and an energized parking stall, with additional stalls available for rent. Location is key, and this one's perfectâ€"just a short walk to the future LRT station, West Edmonton Mall, schools, and shopping. Plus, following a building fire in 2022, this entire project was rebuilt to exceed today's building standards. With everything done, all that's left to do is move in!