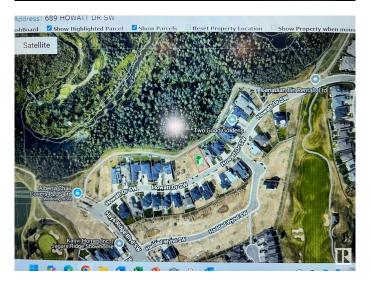

#### \$899,000

0 Bedroom, 0.00 Bathroom, Single Family on 0.00 Acres

Hays Ridge Area, Edmonton, AB

"Jagare Ridge" is situated in the Hays Ridge Area thats reputed to be an upper class community where you can live your dream. Build your home on a this 8250 SQ ft, sloping back lot/potentialy a walkout, backing on to trees on a huge private green space, Golf course, a spirling creek, water fountains. Super natural settings lend to a prestigious, quite neibhorhood yet schools, shopping commons, Anthony Henday Drive are only a few minutes away. Edm International Airport is a max 20 minutes drive.

## **Community Information**

Address 689 Howatt Drive

Area Edmonton

Subdivision Hays Ridge Area

City Edmonton
County ALBERTA

Province AB

Postal Code T6W 3K3

#### **Exterior**

Exterior Features Backs Onto Park/Trees, Creek, Golf Nearby, No Back Lane,

Park/Reserve, Playground Nearby, Public Transportation, Schools,

Shopping Nearby, Sloping Lot