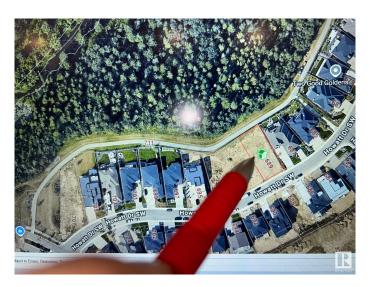

#### \$899,000

0 Bedroom, 0.00 Bathroom, Single Family on 0.00 Acres

Hays Ridge Area, Edmonton, AB

"Jagare Ridge" is situated in the Hays Ridge Area thats reputed to be an upper class community where you can live your dream. Build your home on a this 8250 SQ ft, sloping back lot/potentialy a walkout, backing on to trees on a huge private green space, Golf course, a spirling creek, water fountains. Super natural settings lend to a prestigious, quite neibhorhood yet schools, shopping commons, Anthony Henday Drive are only a few minutes away. Edm International Airport is a max 20 minutes drive.

## **Community Information**

Address 689 Howatt Drive

Area Edmonton

Subdivision Hays Ridge Area

City Edmonton
County ALBERTA

Province AB

Postal Code T6W 3K3

#### **Exterior**

Exterior Features Backs Onto Park/Trees, Creek, Golf Nearby, No Back Lane,

Park/Reserve, Playground Nearby, Public Transportation, Schools,

Shopping Nearby, Sloping Lot