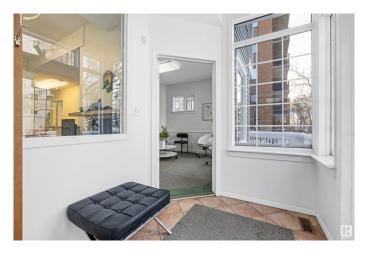

### \$849.900

2 Bedroom, 2.00 Bathroom, 2,307 sqft Single Family on 0.00 Acres

Downtown (Edmonton), Edmonton, AB

Discover a mixed-use property in a prime Downtown/Grandin location. This unique house, zoned CB2, combines professional and residential space. Features updated plumbing, electrical systems, and a reinforced foundation. The main floor, currently a medical office, includes 6 offices with plumbing, 1 without plumbing, and a reception area. Ideal for professional offices, esthetics, daycare, or other commercial uses. The upper level has a 2-bedroom loft with separate access, perfect for live-up, work-down or additional commercial space. Situated on a 50x150 lot, suitable for future redevelopment with parking for up to 8 vehicles. Handicap accessible and one block from River Valley access, within walking distance to Edmonton General Hospital and downtown amenities, including LRT station. Don't miss this rare opportunity.

#### Interior

Appliances Hood Fan, Refrigerator, Stove-Electric

Heating Forced Air-2, Natural Gas

Stories 2

Has Basement Yes

Basement Full, Unfinished