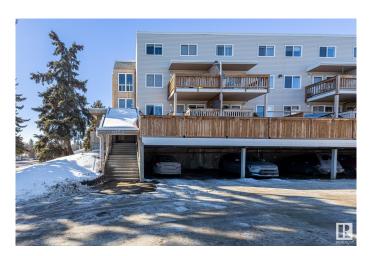

## \$179,000

2 Bedroom, 1.50 Bathroom, 1,022 sqft Condo / Townhouse on 0.00 Acres

Lacombe Park, St. Albert, AB

Well Kept and UPGRADED! Newer Floors, paint, and stainless steel appliances (2022)! Don't miss this large, spacious TOP FLOOR 2 bed 1.5 bath townhome style apartment, with reasonable condo fees including both HEAT & WATER! Other perks include a spacious laundry room with cabinet space, a large storage closet, and vinyl windows! The building upgrades include a a sprinkler system, and renovated common area! Located close to the plentiful amenities of central St Albert, walking distance to Langley Park, Mission Park or St Albert's River Valley! This is a MUST SEE!

Amenities Deck, Detectors Smoke, No Animal Home, Parking-Plug-Ins,

Parking-Visitor, Security Door, Sprinkler System-Fire, Storage-In-Suite,

Vinyl Windows

Parking Stall

Interior

Appliances Dishwasher-Built-In, Dryer, Microwave Hood Fan, Refrigerator,

# of Stories 2 Stories 2

Has Basement Yes

Basement None, No Basement

**Exterior** 

Exterior Wood, Vinyl

Exterior Features No Back Lane, Playground Nearby, Public Transportation, Schools,

**Shopping Nearby** 

Roof Asphalt Shingles

Construction Wood, Vinyl

Foundation Concrete Perimeter

**Additional Information** 

Date Listed February 27th, 2025

Days on Market 62

Zoning Zone 24

Condo Fee \$498