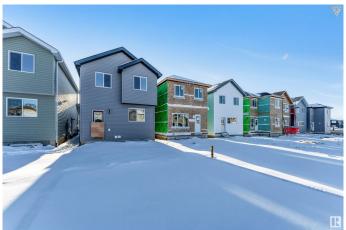

## \$549.900

4 Bedroom, 3.00 Bathroom, 1,676 sqft Single Family on 0.00 Acres

Aster, Edmonton, AB

Discover this stunning 2024 Landmark built single-family detached home in Edmonton's desirable Aster community. Close to top amenities, schools, parks, grocery stores, restaurants and the Anthony Henday Highway, this 1676 sq. ft. gem offers modern living at its finest. The main floor features a bedroom and full washroom, complemented by a fully stainless steel kitchen. Upstairs, enjoy three spacious bedrooms, including a master with an ensuite, and a second full washroom. The basement, with a separate entrance, is ready for your future use or additional rental income.