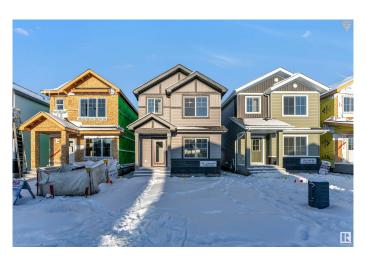

## \$549.900

4 Bedroom, 3.00 Bathroom, 1,676 sqft Single Family on 0.00 Acres

Aster, Edmonton, AB

Discover this stunning 2024 Landmark built single-family detached home in Edmonton's desirable Aster community. Close to top amenities, schools, parks, grocery stores, restaurants and the Anthony Henday Highway, this 1676 sq. ft. gem offers modern living at its finest. The main floor features a bedroom and full washroom, complemented by a fully stainless steel kitchen. Upstairs, enjoy three spacious bedrooms, including a master with an ensuite, and a second full washroom. The basement, with a separate entrance, is ready for your future use or additional rental income.