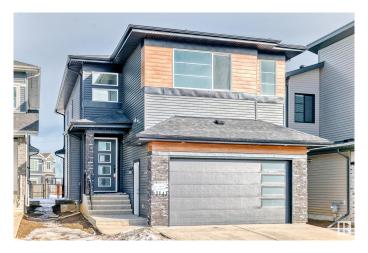

## \$759,900

4 Bedroom, 3.00 Bathroom, 2,502 sqft Single Family on 0.00 Acres

The Orchards At Ellerslie, Edmonton, AB

Welcome to The Orchards! This stunning property boasts 2502 SQFT of living space, featuring herringbone LVP flooring on the main floor, extended kitchen cabinets, and a spice kitchen. The main floor also includes a bedroom and full bathroom, while the second floor has a bonus room, two spacious bedrooms with a 4pc jack & Jill bathroom, and a master bedroom with a custom 5pc ensuite and walk-in closet. Perfectly located, this home backs onto walking trails and is close to two schools, parks, and a community centre.

#### **Essential Information**

MLS® # E4423576 Price \$759,900

Bedrooms 4

Bathrooms 3.00

Full Baths 3

Square Footage 2,502

Acres 0.00

Year Built 2024