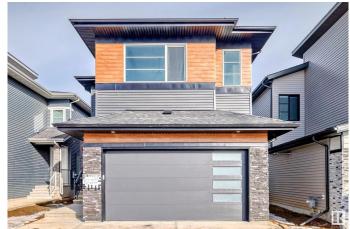

## \$759,900

4 Bedroom, 3.00 Bathroom, 2,502 sqft Single Family on 0.00 Acres

The Orchards At Ellerslie, Edmonton, AB

Welcome to The Orchards! This stunning property boasts 2502 SQFT of living space, featuring herringbone LVP flooring on the main floor, extended kitchen cabinets, and a spice kitchen. The main floor also includes a bedroom and full bathroom, while the second floor has a bonus room, two spacious bedrooms with a 4pc jack & Jill bathroom, and a master bedroom with a custom 5pc ensuite and walk-in closet. Perfectly located, this home backs onto walking trails and is close to two schools, parks, and a community centre.

#### **Essential Information**

MLS® # E4423576 Price \$759,900

Bedrooms 4

Bathrooms 3.00

Full Baths 3

Square Footage 2,502

Acres 0.00

Year Built 2024