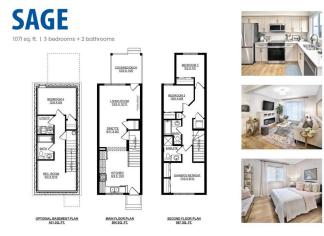

#### \$399,998

3 Bedroom, 2.00 Bathroom, 1,070 sqft Single Family on 0.00 Acres

The Uplands, Edmonton, AB

Welcome to this brand new home the "Sage― Built by Broadview Homes and is located in one of West Edmonton's newest premier communities of the Uplands at Riverview With just under 1100 square Feet this home comes single parking pad, this opportunity is perfect for a young family or young couple. Your main floor is complete with luxury Vinyl plank flooring throughout the great room and the kitchen. Highlighted in your new kitchen are upgraded cabinets, upgraded counter tops and a tile back splash. Finishing off the main level is a 2 piece bathroom. The upper level has 3 bedrooms and 2 full bathrooms that is perfect for a first time buyer. \*\*\* This home is under construction and slated to be completed by September of this year\*\*\*\*

#### **Essential Information**

MLS® # E4423582 Price \$399,998

Bedrooms 3

Bathrooms 2.00

Full Baths 2

Square Footage 1,070 Acres 0.00 Year Built 2025

Type Single Family

Sub-Type Detached Single Family