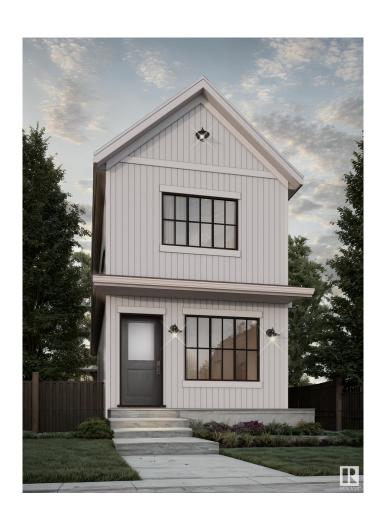

# \$399,998 - 2736 193 Street, Edmonton

MLS® #E4423582

#### \$399,998

3 Bedroom, 2.00 Bathroom, 1,070 sqft Single Family on 0.00 Acres

The Uplands, Edmonton, AB

Welcome to this brand new home the "Sage― Built by Broadview Homes and is located in one of West Edmonton's newest premier communities of the Uplands at Riverview With just under 1100 square Feet this home comes single parking pad, this opportunity is perfect for a young family or young couple. Your main floor is complete with luxury Vinyl plank flooring throughout the great room and the kitchen. Highlighted in your new kitchen are upgraded cabinets, upgraded counter tops and a tile back splash. Finishing off the main level is a 2 piece bathroom. The upper level has 3 bedrooms and 2 full bathrooms that is perfect for a first time buyer. \*\*\* This home is under construction and slated to be completed by September of this year\*\*\*\*