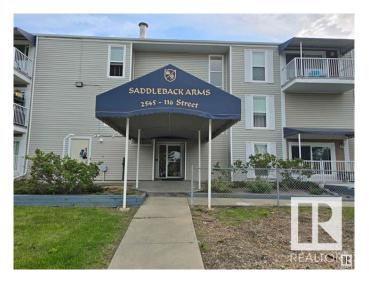

# \$99,000 - 2545 116 Street, Edmonton

MLS® #E4424420

## \$99,000

1 Bedroom, 1.00 Bathroom, 624 sqft Condo / Townhouse on 0.00 Acres

Blue Quill, Edmonton, AB

Welcome to this spacious 1 bedroom, 1 bathroom apartment. This top floor unit is located in the quiet neighbourhood of Blue Quill. It offers a very large living room and good sized primary bedroom, also a separate dining area. Bright living room has sliding doors leading to the west facing balcony. Comes with one parking stall. Great location, walking distance to amenities: transit, shopping, school. Close to Whitemud Ravine, LRT and in the desirable Vernon Barfield JH school district. Great opportunity to own this condo or become an investor.

# **Community Information**

Address 2545 116 Street

Area Edmonton
Subdivision Blue Quill
City Edmonton
County ALBERTA

Province AB

Postal Code T6J 3Z7