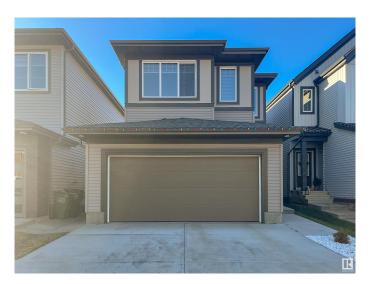

## \$565,000

3 Bedroom, 2.50 Bathroom, 1,857 sqft Single Family on 0.00 Acres

The Uplands, Edmonton, AB

Experience modern comfort in this newly built 2022 home, located in the tranquil Uplands community of Southwest. Offering 1,857 sq. ft. of living space, this residence features 3 bedrooms, 3 bathrooms, and convenient access to Anthony Henday Drive. The main floor showcases a well-designed kitchen, spacious living and dining areas, and thoughtful finishes throughout. Upstairs, the primary suite includes a private ensuite and walk-in closet, accompanied by two additional bedrooms, a full bathroom, a versatile bonus room, and a convenient laundry area. This home includes a SEPARATE ENTRANCE to the basement. Completing this exceptional property is professionally landscaped outdoor space, enhancing its charm and functionality.

#### **Essential Information**

MLS® # E4424807 Price \$565,000

Bedrooms 3

Bathrooms 2.50

Full Baths 2

Half Baths 1

Square Footage 1,857 Acres 0.00

Year Built 2022

Type Single Family

Sub-Type Detached Single Family

Style 2 Storey
Status Active

## **Community Information**

Address 2508 193 Street

Area Edmonton

Subdivision The Uplands

City Edmonton

County ALBERTA

Province AB

Postal Code T6M 1L3