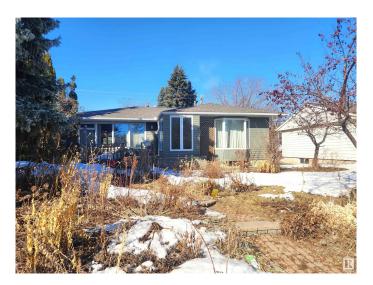

# \$599,900 - 11614 71 Avenue, Edmonton

MLS® #E4425666

## \$599.900

3 Bedroom, 2.00 Bathroom, 1,379 sqft Single Family on 0.00 Acres

Belgravia, Edmonton, AB

Incredible Opportunity! This 1,378 sq.ft bungalow is set on a spacious 60 ft x 101 ft (6012 sq.ft - 558 mÂ2) lot in the desirable Belgravia neighborhood. With great potential for first-time buyers, growing families, builders, and investors, this home offers plenty of possibilities. The bright and open main floor is flooded with natural light and features 3 bedrooms, a 3-piece bathroom, kitchen, and hardwood flooring throughout. The fully finished basement, accessible via a separate entrance, includes a kitchen, den, 3-piece bathroom, and a large recreation room. Recent updates include newer windows, roof, and furnace. Conveniently located within walking distance to U of A, hospital, schools, and LRT system, and just blocks from the river valley and an extensive trail network.

#### **Essential Information**

MLS® # E4425666 Price \$599,900

Bedrooms 3

Bathrooms 2.00

Full Baths 2

Square Footage 1,379

Acres 0.00

Year Built 1953