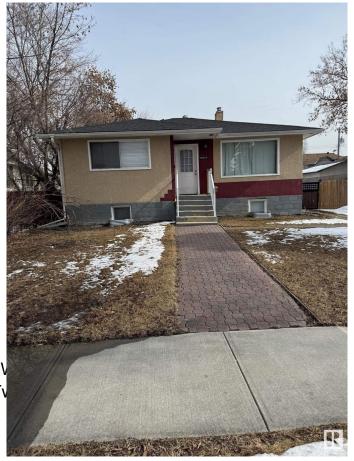

## \$419.900

5 Bedroom, 2.00 Bathroom, 981 sqft Single Family on 0.00 Acres

Kensington, Edmonton, AB

LEGAL SUITE! 5 bedroom bungalow in Kensington Featuring a LEGAL 2 BEDROOM SUITE. Main floor features 3 bedrooms, an updated open kitchen, updated bathroom and newer laminate floors. Basement offers an updated kitchen and bathroom, spacious living area and newer laminate floors. Location is excellent with quick access to 137 Ave and all amenities. This home is a great INVESTMENT

Has Suite Yes

Has Basement Yes

Basement Full, Finished

**Exterior** 

Exterior Wood, Stucco

Exterior Features Fenced, Public Transportation

Roof Asphalt Shingles

Construction Wood, Stucco