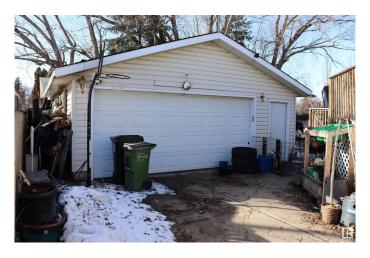

me buyers. Checkout this beautiful bi-level house in the Lorelei neighborhood offering a character of timeless classic and requires TLC with your personal touch. 3-Bedrooms, Living room, kitchen, dinning and full bathroom on Main floor, FINISHED BASEMENT offers Recreation room, 2 additional bedrooms, laundry & full bathroom. Huge Deck, Extra wide detached garage and long drive way perfect for RV PARKING. Great location in a family friendly neighborhood with easy access to amenities. \*\*\*Please note\*\*\* THE PROPERTY IS SOLD "AS IS AT THE TIME OF POSSESSION. NO WARRANTIES OR REPRESENTATIONS―.

Built in 1976

#### **Essential Information**

MLS® # E4426869 Price \$315,000

Bedrooms 5

Bathrooms 2.00

Full Baths 2

Square Footage 1,069

Acres 0.00

Year Built 1976

Type Single Family







Sub-Type Detached Single Family

Style Bi-Level Status Active

# **Community Information**

Address 16536 102 Street

Area Edmonton

Subdivision Lorelei

City Edmonton
County ALBERTA

Province AB

Postal Code T5X 2H3

### **Amenities**

Amenities Deck, See Remarks

Parking Double Garage Detached

### Interior

Appliances None, See Remarks

Heating Forced Air-1, Natural Gas

Stories 2

Has Basement Yes

Basement Full, Finished

#### **Exterior**

Exterior Wood, Vinyl

Exterior Features Fenced, Flat Site, Schools, Shopping Nearby

Roof Asphalt Shingles

Construction Wood, Vinyl

Foundation Concrete Perimeter

#### Additional Information

Date Listed March 21st, 2025

Days on Market 40

Zoning Zone 27

DATA IS DEEMED RELIABLE BUT IS NOT GUARANTEED ACCURATE BY THE REALTORS® ASSOCIATION OF ED