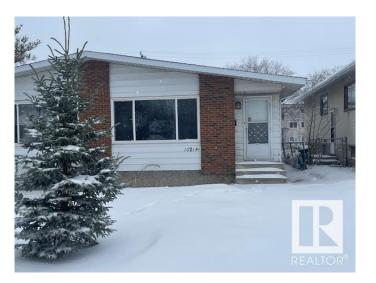

# \$329,900 - 10214 155 Street, Edmonton

MLS® #E4427840

#### \$329,900

4 Bedroom, 2.50 Bathroom, 1,035 sqft Single Family on 0.00 Acres

Canora, Edmonton, AB

This property features a separate entrance to the basement, two kitchens, and a versatile layout with three bedrooms upstairs and one in the basement. The updated main floor boasts vinyl flooring, modern white shaker cabinets, and quartz countertops. The master suite includes a private 2-piece ensuite and a walk-through closet. The basement offers a spacious living area, a second kitchen, a bedroom, a laundry room, and a full bathroom. The property also includes a nicely sized yard with a shed and back-alley parking. Located in a great area near various amenities, the river valley, and with quick access to downtown, this property is ideal for investors!