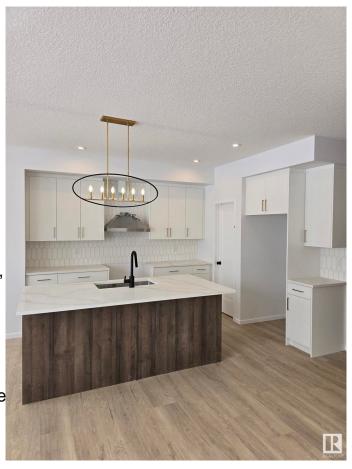

## \$479,000

3 Bedroom, 2.50 Bathroom, 1,635 sqft Single Family on 0.00 Acres

Crystallina Nera West, Edmonton, AB

Everything a family needs. Built by Welcome Homes, a reputable builder since 1977! This home comes with style and function. Double attached garage, 3 bedrooms and 2 and a half baths. Backing on a walking trail and park. Upgraded lighting package. Don't like clutter? This home comes with a large pantry, spacious bootroom, linen closet, generous bedroom closets and a huge walk-in for the primary bedroom. Modern, crisp and clean. Welcome Home!