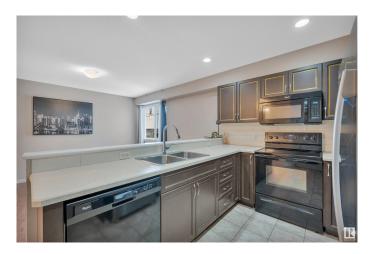

### \$295,000

3 Bedroom, 2.50 Bathroom, 1,121 sqft Condo / Townhouse on 0.00 Acres

Alberta Avenue, Edmonton, AB

Discover comfort and convenience of this 2013 built townhouse in this spacious 3-bedroom. 2.5-bathroom townhouse. The main floor welcomes you with an open layout, featuring a bright living area, a dining space, and a modern kitchen with ample storage and a large peninsula. Upstairs, you'll find updated flooring throughout, a generous master suite with a private ensuite, and two additional bedrooms .The unfinished basement provides endless potential for customization, while the attached single-car garage adds convenience. Located minutes from downtown and close to schools. restaurants, and major commuting routes. This home is perfect for busy professionals or families.

# **Amenities**

Amenities Front Porch

Parking Single Garage Detached

#### **Exterior**

Exterior Wood, Vinyl

Exterior Features Back Lane, Fenced, Flat Site, Paved Lane, Playground Nearby, Public

Transportation, Schools, Shopping Nearby

Roof Asphalt Shingles

Construction Wood, Vinyl