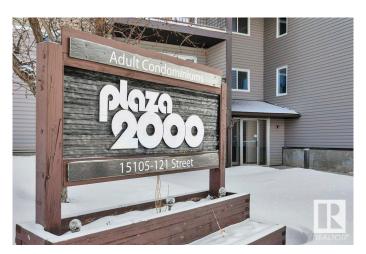

# \$100,000 - 224 15105 121 Street, Edmonton

MLS® #E4428833

### \$100,000

1 Bedroom, 1.00 Bathroom, 636 sqft Condo / Townhouse on 0.00 Acres

Caernarvon, Edmonton, AB

Attention First time home buyers or Investors!!!! Don't miss your chance to own this 636 sq.ft. 2nd floor one bedroom in the well-cared for "Plaza 2000" 18 + condo complex! This unit boasts: upgraded bright-white galley kitchen, dining area, a bright and spacious living room which opens onto a west-facing balcony, a massive bedroom, and 4pc bathroom with extra cabinetry. Building has newer patio door, roof, in-unit storage room, same floor laundry, and an assigned and powered parking stall. All utilities included in the low condo fee. Nearby: Save-On-Foods, Shoppers, Tim's, YMCA, schools, and public transport. MOVE IN **READY & QUICK POSSESSION!** 

## **Community Information**

Address 224 15105 121 Street

Area Edmonton
Subdivision Caernarvon
City Edmonton
County ALBERTA

Province AB

Postal Code T5X 2G3