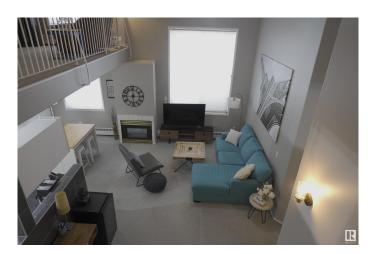

#### \$215,000

1 Bedroom, 2.00 Bathroom, 1,141 sqft Condo / Townhouse on 0.00 Acres

Downtown (Edmonton), Edmonton, AB

Welcome to this top floor Jefferson Lofts condo. A bright open loft with 17 ft ceilings. The living room features a natural gas fireplace, dining area offers extra built in shelving, and spacious open kitchen. Master bedroom has a massive walk thru closet and 4 piece ensuite. The loft area can be used as a second bedroom or versatile work/bonus space. You also have a second bathroom and in-suite laundry. One underground titled parking stall. Walking distance to Macewan, Rogers Arena and Ice District. You have to check this one out.