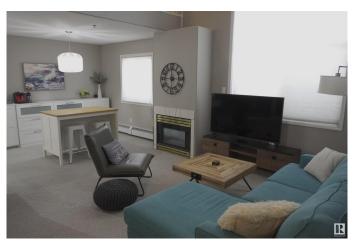

#### \$215,000

1 Bedroom, 2.00 Bathroom, 1,141 sqft Condo / Townhouse on 0.00 Acres

Downtown (Edmonton), Edmonton, AB

Welcome to this top floor Jefferson Lofts condo. A bright open loft with 17 ft ceilings. The living room features a natural gas fireplace, dining area offers extra built in shelving, and spacious open kitchen. Master bedroom has a massive walk thru closet and 4 piece ensuite. The loft area can be used as a second bedroom or versatile work/bonus space. You also have a second bathroom and in-suite laundry. One underground titled parking stall. Walking distance to Macewan, Rogers Arena and Ice District. You have to check this one out.