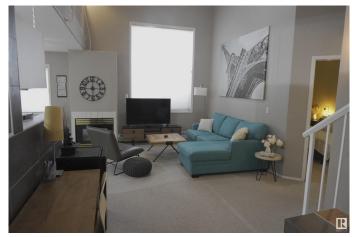

#### \$215,000

1 Bedroom, 2.00 Bathroom, 1,141 sqft Condo / Townhouse on 0.00 Acres

Downtown (Edmonton), Edmonton, AB

Welcome to this top floor Jefferson Lofts condo. A bright open loft with 17 ft ceilings. The living room features a natural gas fireplace, dining area offers extra built in shelving, and spacious open kitchen. Master bedroom has a massive walk thru closet and 4 piece ensuite. The loft area can be used as a second bedroom or versatile work/bonus space. You also have a second bathroom and in-suite laundry. One underground titled parking stall. Walking distance to Macewan, Rogers Arena and Ice District. You have to check this one out.