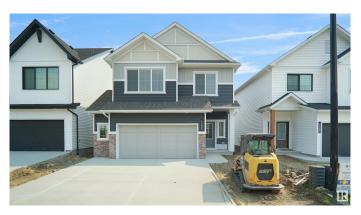

# \$559,998

3 Bedroom, 2.50 Bathroom, 1,673 sqft Single Family on 0.00 Acres

Windermere, Edmonton, AB

Welcome to the all new "Hayes― Built by StreetSide Developments and is located in one of Edmonton's newest premier south west communities of Langdale. With almost 1700 Square ft this home comes with a double attached garage and a open concept main floor. Your main floor is complete with upgrade luxury Vinyl Plank flooring throughout the great room and the kitchen, the main floor also has a powder room off the foyer. The kitchen that has upgraded cabinets, upgraded counter tops and a tile back splash. The upper level has 3 large bedrooms and 2 full bathrooms and a center bonus room. This single family home also comes with a unspoiled basement perfect for future development. This home is now move in ready!

Year Built 2024

Type Single Family

Sub-Type Detached Single Family

Style 2 Storey
Status Active

#### **Exterior**

Exterior Wood, Stone, Vinyl

Exterior Features Park/Reserve, Playground Nearby, Public Swimming Pool, Public

Transportation, Schools, Shopping Nearby, See Remarks

Roof Asphalt Shingles

Construction Wood, Stone, Vinyl Foundation Concrete Perimeter