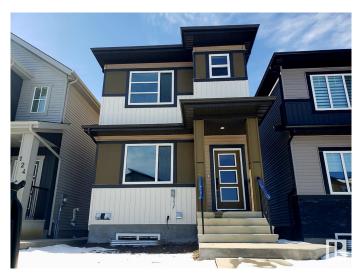

# \$579,000 - 120 28 Street, Edmonton

MLS® #E4429729

#### \$579,000

5 Bedroom, 3.50 Bathroom, 1,514 sqft Single Family on 0.00 Acres

Alces, Edmonton, AB

LEGAL BASEMENT SUITE-This 5-bedroom home in desirable Alces subdivision has over 2,000 sq ft of living space! The 2-bedroom legal basement suite with separate entranceâ€"is ideal for extended family or mortgage helper. Enjoy 9' ceilings on the main floor and 8â€<sup>™</sup> ceilings upstairs, creating an open, airy feel throughout. The bright, open-concept main level offers a seamless flow between kitchen, dining, and living areas. A beautiful 50" electric fireplace surrounded by tile in the Great room is a feature wall showcase that adds warmth and style. There are two high-efficiency furnaces to ensure your comfort year-round. This beautiful home is move-in-ready and includes all appliances, 2.5 bathrooms, and a detached 18x22 double garage. Enjoy peace of mind with durable 25-year asphalt shingles and low maintenance vinyl siding. The unfinished yard is waiting for your imagination to create your FOREVER HOME. You will find that this home is a perfect blend of space, functionality, and income potential! Welcome Home!

Built in 2024