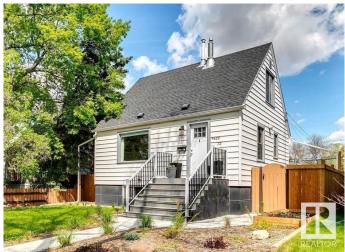

#### \$495,000

3 Bedroom, 1.50 Bathroom, 1,013 sqft Single Family on 0.00 Acres

Ritchie, Edmonton, AB

CHARMING & FULL OF CHARACTER, this delightful 1.5-storey home is a true find with fantastic street appeal! Nestled in the heart of Ritchie, this cozy, updated home offers 1600 sqft of living space with 3 bedrooms & 1.5 bathrooms. Main floor features a warm & inviting living room, a beautifully reno'd kitchen with full appliances, including a new stove (2024) & dishwasher (2023), a primary bedroom (currently used as a dining room) & an updated 4pc bathroom. Upstairs, you'll find two generously-sized bdrms. The fully finished bsmt offers a large rec room, 2pc bathroom, laundry, HE furnace, HWT (2023), along with plenty of storage space. Many updates over the years, including siding, shingles, composite steps & decking. Outside, you'll love the expansive backyard, complete with plenty of concrete work, a 21x19 garage with single garage door & a greenhouse attached. Located just minutes from the vibrant Ritchie Market, Mill Creek trail system, and Whyte Avenue's shops & cafes! LOT VALUE PLUS A GREAT HOME!

Built in 1947

# Exterior

| Exterior          | Wood, Stucco, Vinyl                                           |
|-------------------|---------------------------------------------------------------|
| Exterior Features | Back Lane, Fenced, Flat Site, Fruit Trees/Shrubs, Landscaped, |
|                   | Playground Nearby, Schools, Shopping Nearby                   |
| Roof              | Asphalt Shingles                                              |