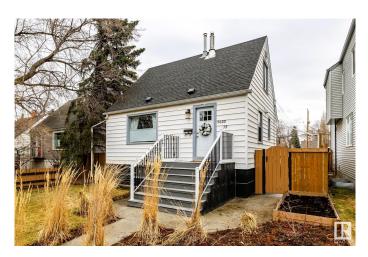

#### \$495,000

3 Bedroom, 1.50 Bathroom, 1,013 sqft Single Family on 0.00 Acres

Ritchie, Edmonton, AB

CHARMING & FULL OF CHARACTER, this delightful 1.5-storey home is a true find with fantastic street appeal! Nestled in the heart of Ritchie, this cozy, updated home offers 1600 sqft of living space with 3 bedrooms & 1.5 bathrooms. Main floor features a warm & inviting living room, a beautifully reno'd kitchen with full appliances, including a new stove (2024) & dishwasher (2023), a primary bedroom (currently used as a dining room) & an updated 4pc bathroom. Upstairs, you'll find two generously-sized bdrms. The fully finished bsmt offers a large rec room, 2pc bathroom, laundry, HE furnace, HWT (2023), along with plenty of storage space. Many updates over the years, including siding, shingles, composite steps & decking. Outside, you'll love the expansive backyard, complete with plenty of concrete work, a 21x19 garage with single garage door & a greenhouse attached. Located just minutes from the vibrant Ritchie Market, Mill Creek trail system, and Whyte Avenue's shops & cafes! LOT VALUE PLUS A GREAT HOME!

Built in 1947

# Exterior

| Exterior          | Wood, Stucco, Vinyl                                           |
|-------------------|---------------------------------------------------------------|
| Exterior Features | Back Lane, Fenced, Flat Site, Fruit Trees/Shrubs, Landscaped, |
|                   | Playground Nearby, Schools, Shopping Nearby                   |
| Roof              | Asphalt Shingles                                              |