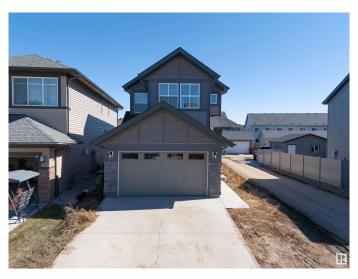

## \$599.000

4 Bedroom, 3.00 Bathroom, 1,920 sqft Single Family on 0.00 Acres

Secord, Edmonton, AB

Stunning 2-storey, Jayman built home in the vibrant West Edmonton community of Secord! With 1,920 sq. ft. of living space, this modern gem offers 4 spacious bedrooms and 3 full bathrooms, including a main floor bed & bathâ€"ideal for guests or multigenerational living. The open concept layout features a large kitchen island for entertaining, upgraded appliance package, and a walk-thru pantry from the garage. Enjoy energy savings with solar panels and future potential with an unfinished basement featuring a separate entrance. Upstairs, relax in the spacious bonus room, retreat to a luxurious 5-piece primary ensuite, and enjoy the convenience of upper floor laundry. Stylish, smart, and ready for you!

# **Community Information**

Address 9335 226 Street

Area Edmonton

Subdivision Secord

City Edmonton
County ALBERTA

Province AB

Postal Code T5T 7R5

### **Exterior**

Exterior Wood, Stone, Vinyl

Exterior Features Corner Lot, Public Transportation, Schools, Shopping Nearby

Roof Asphalt Shingles

Construction Wood, Stone, Vinyl

Foundation Concrete Perimeter