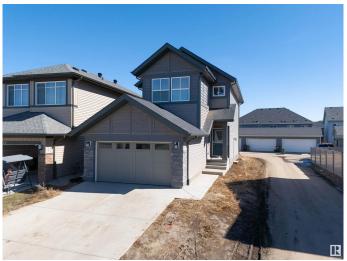

## \$599.000

4 Bedroom, 3.00 Bathroom, 1,920 sqft Single Family on 0.00 Acres

Secord, Edmonton, AB

Stunning 2-storey, Jayman built home in the vibrant West Edmonton community of Secord! With 1,920 sq. ft. of living space, this modern gem offers 4 spacious bedrooms and 3 full bathrooms, including a main floor bed & bathâ€"ideal for guests or multigenerational living. The open concept layout features a large kitchen island for entertaining, upgraded appliance package, and a walk-thru pantry from the garage. Enjoy energy savings with solar panels and future potential with an unfinished basement featuring a separate entrance. Upstairs, relax in the spacious bonus room, retreat to a luxurious 5-piece primary ensuite, and enjoy the convenience of upper floor laundry. Stylish, smart, and ready for you!

# **Community Information**

Address 9335 226 Street

Area Edmonton

Subdivision Secord

City Edmonton
County ALBERTA

Province AB

Postal Code T5T 7R5

### **Exterior**

Exterior Wood, Stone, Vinyl

Exterior Features Corner Lot, Public Transportation, Schools, Shopping Nearby

Roof Asphalt Shingles

Construction Wood, Stone, Vinyl

Foundation Concrete Perimeter