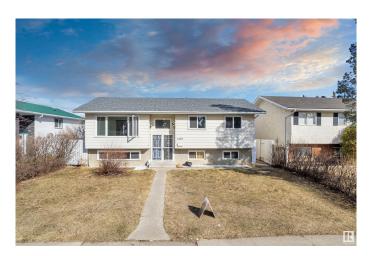

# \$449,000 - 1207 80 Street, Edmonton

MLS® #E4430337

### \$449.000

6 Bedroom, 2.50 Bathroom, 1,227 sqft Single Family on 0.00 Acres

Menisa, Edmonton, AB

Welcome to this well-maintained bi-level home in the desirable community of Menisa in Mill Woods! Situated on a large lot, this spacious property features a total of 6 bedrooms, including a fully finished basement â€" perfect for large families Key upgrades include a roof, windows, and furnace, offering peace of mind and added value. The bright and functional main level is complemented by a covered deckâ€"perfect for year-round outdoor enjoyment and entertaining. Enjoy the convenience of a detached double garage and a fully landscaped yard with plenty of room to play or garden. Located close to schools, shopping, public transit, and parks, this home combines comfort, space, and location.

#### **Essential Information**

MLS® # E4430337 Price \$449,000

Bedrooms 6

Bathrooms 2.50

Full Baths 2

Half Baths 1

Square Footage 1,227 Acres 0.00

Year Built 1977

Type Single Family

Sub-Type Detached Single Family

Style Bi-Level Status Active

#### **Exterior**

Exterior Wood, Vinyl

Exterior Features Back Lane, Fenced, Landscaped, Playground Nearby, Public

Transportation, Schools, Shopping Nearby

Roof Asphalt Shingles

Construction Wood, Vinyl

Foundation Concrete Perimeter