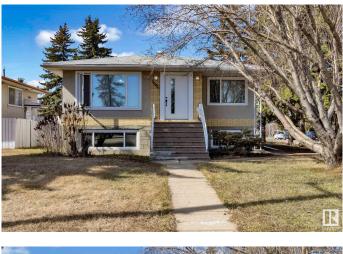

# \$550,000 - 13230/32 101 Street, Edmonton

MLS® #E4430532

#### \$550,000

6 Bedroom, 3.50 Bathroom, 1,279 sqft Single Family on 0.00 Acres

Rosslyn, Edmonton, AB

Exceptional UP/DOWN DUPLEX located in the mature and sought-after neighbourhood of Rosslyn. This property has undergone an extensive renovation in 2021, transforming it into a modern living space with high-quality finishes. Main Floor offers 3 well-appointed bedrooms, 1.5 modern bathrooms, Spacious living room, perfect for relaxation, Elegant kitchen featuring granite countertops and stainless steel appliances and a laundry room. Lower Level consist of 3 additional bedrooms for ample living space, 2 bathrooms, Fully equipped kitchen ideal for entertaining, Comfortable living room, dedicated laundry facility, and Common area mechanical room equipped with two high-efficiency furnaces. This duplex is situated on a generous 749 mÂ<sup>2</sup> corner lot, making it an attractive investment opportunity or holding property for future development. Don't miss your chance to own this remarkable duplex in a thriving community.

## Exterior

| Exterior          | Wood, Brick, Stucco                                                    |  |
|-------------------|------------------------------------------------------------------------|--|
| Exterior Features | Back Lane, Corner Lot, Public Transportation, Schools, Shopping Nearby |  |
| Roof              | Asphalt Shingles                                                       |  |
| Construction      | Wood, Brick, Stucco                                                    |  |