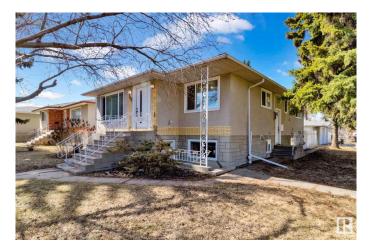

# \$550,000 - 13230/32 101 Street, Edmonton

MLS® #E4430532

#### \$550,000

6 Bedroom, 3.50 Bathroom, 1,279 sqft Single Family on 0.00 Acres

Rosslyn, Edmonton, AB

Exceptional UP/DOWN DUPLEX located in the mature and sought-after neighbourhood of Rosslyn. This property has undergone an extensive renovation in 2021, transforming it into a modern living space with high-quality finishes. Main Floor offers 3 well-appointed bedrooms, 1.5 modern bathrooms, Spacious living room, perfect for relaxation, Elegant kitchen featuring granite countertops and stainless steel appliances and a laundry room. Lower Level consist of 3 additional bedrooms for ample living space, 2 bathrooms, Fully equipped kitchen ideal for entertaining, Comfortable living room, dedicated laundry facility, and Common area mechanical room equipped with two high-efficiency furnaces. This duplex is situated on a generous 749 mÂ<sup>2</sup> corner lot, making it an attractive investment opportunity or holding property for future development. Don't miss your chance to own this remarkable duplex in a thriving community.

## Exterior

| Exterior          | Wood, Brick, Stucco                                                    |  |
|-------------------|------------------------------------------------------------------------|--|
| Exterior Features | Back Lane, Corner Lot, Public Transportation, Schools, Shopping Nearby |  |
| Roof              | Asphalt Shingles                                                       |  |
| Construction      | Wood, Brick, Stucco                                                    |  |