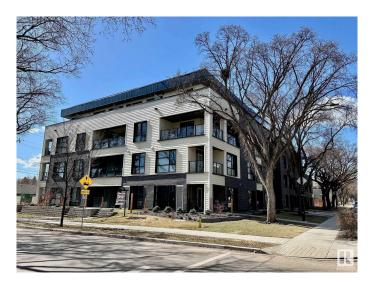

## \$305,000

1 Bedroom, 1.00 Bathroom, 503 sqft Condo / Townhouse on 0.00 Acres

Belgravia, Edmonton, AB

Modern 1-bedroom condo in Belgravia with 9ft ceilings and north-facing windows.

European-styled kitchen with Energy Star appliances and quartz countertops. In-suite laundry and built-in wardrobe in the owner's suite. Geothermal heating and cooling plus solar panels. Low condo fees, underground parking, rooftop common area with bike storage.

# **Community Information**

Address 401 11503 76 Avenue

Area Edmonton

Subdivision Belgravia
City Edmonton
County ALBERTA

Province AB

Postal Code T6G 0K6

## **Exterior**

Exterior Concrete, Brick, Fiber Cement

Exterior Features Back Lane, Corner Lot, Playground Nearby, Public Transportation,

**Schools** 

Roof Flat

Construction Concrete, Brick, Fiber Cement

Foundation Concrete Perimeter