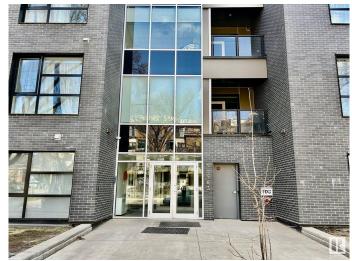

### **Amenities**

Amenities Air Conditioner, Patio, Security Door

Parking Spaces 1

Parking Parkade, Underground

Interior

Appliances Air Conditioning-Central, Dishwasher-Built-In, Dryer, Freezer, Garage

Opener, Microwave Hood Fan, Oven-Microwave, Refrigerator,

## **Exterior**

Exterior Concrete, Brick, Fiber Cement

Exterior Features Back Lane, Corner Lot, Playground Nearby, Public Transportation,

**Schools** 

Roof Flat

Construction Concrete, Brick, Fiber Cement

Foundation Concrete Perimeter