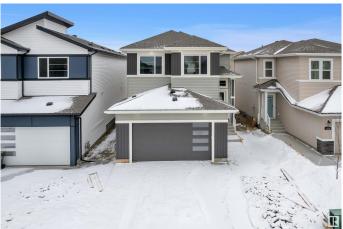

#### \$599.998

3 Bedroom, 2.50 Bathroom, 2,318 sqft Single Family on 0.00 Acres

South Creek, Stony Plain, AB

Gorgeous Fully Upgraded Home with Double Garage in Stony Plain! The main floor features a versatile den/office (could be used as bedroom), a stylish half bath, and a chef-inspired kitchen with a unique center island and spacious pantry. Extended Kitchen. The Open to Above living area boasts a striking custom wall, creating a stunning focal point, while the dining room opens to a deck, perfect for entertaining. Upstairs, you'll find a spacious & stunning bonus room. A huge primary bedroom with a feature wall, a luxurious 5-piece ensuite with a walk-in closet, and two more bedrooms sharing a modern bathroom. For added convenience, the laundry is located on the second floor. The unfinished basement is full of potential for your personal touch.

#### **Essential Information**

MLS® # E4431134 Price \$599,998

Bedrooms 3

Bathrooms 2.50

Full Baths 2 Half Baths 1

Square Footage 2,318

Acres 0.00

Year Built 2024