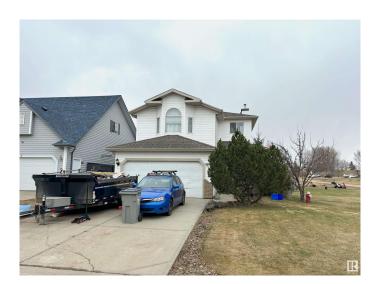

## \$449,900

3 Bedroom, 1.50 Bathroom, 1,780 sqft Single Family on 0.00 Acres

Coloniale Estates (Beaumont), Beaumont, AB

Welcome to the highly-desirable neighbourhood of Coloniale Estates, in Beaumont! This two-storey family homes backs directly onto a lovely tree-stand on Coloniale Golf Club property. The main floor features formal dining room, living room with gorgeous fireplace feature and good sized kitchen with corner pantry. Upper level includes large bonus room, 3 bedrooms and a 5-piece bathroom with direct access to the primary bedroom. Basement is partly-finished and ready for your personal touch. Double attached garage, fully landscaped yard and walking distance to Ecole Horizon Heights School!

Type Single Family

Sub-Type Detached Single Family

Style 2 Storey
Status Active

#### **Exterior**

Exterior Wood, Vinyl

Exterior Features Backs Onto Park/Trees, Flat Site, Golf Nearby, Park/Reserve

Roof Asphalt Shingles

Construction Wood, Vinyl

Foundation Concrete Perimeter