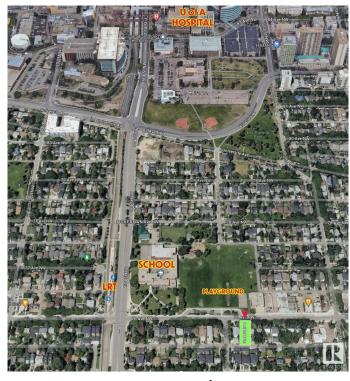

## \$599,900

7 Bedroom, 2.00 Bathroom, 1,227 sqft Single Family on 0.00 Acres

McKernan, Edmonton, AB

LOCATION! Attn: INVESTORS, BUILDERS & DEVELOPERS! Prime 46' X 118' Lot in one of the most sought-after McKernan neighborhood! Build a duplex or 3 Townhouses (6 UNITS TOTAL!) \*See pictures\*. Situated in a prime location; steps away from a school with a huge playground and basketball court across the street, it ensures convenience and accessibility being only 3 minutes to LRT station and 15 minutes walking distance to University of Alberta and University hospital. Featuring a house on a spacious lot, it's an ideal canvas for those looking to capitalize on the area's high demand. The neighborhood's charm and desirability enhance its appeal, making it a rare find for investors or developers aiming for significant returns. Don't miss the chance to transform this space into a profitable investment or your dream project. Property sold as is where is.

# **Community Information**

Address 11251 76 Avenue

Area Edmonton
Subdivision McKernan
City Edmonton
County ALBERTA

Province AB

Postal Code T6G 0K2