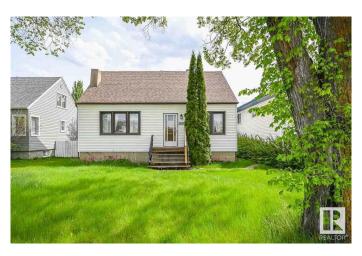

## \$599,900

7 Bedroom, 2.00 Bathroom, 1,227 sqft Single Family on 0.00 Acres

McKernan, Edmonton, AB

LOCATION! Attn: INVESTORS, BUILDERS & DEVELOPERS! Prime 46' X 118' Lot in one of the most sought-after McKernan neighborhood! Build a duplex or 3 Townhouses (6 UNITS TOTAL!) \*See pictures\*. Situated in a prime location; steps away from a school with a huge playground and basketball court across the street, it ensures convenience and accessibility being only 3 minutes to LRT station and 15 minutes walking distance to University of Alberta and University hospital. Featuring a house on a spacious lot, it's an ideal canvas for those looking to capitalize on the area's high demand. The neighborhood's charm and desirability enhance its appeal, making it a rare find for investors or developers aiming for significant returns. Don't miss the chance to transform this space into a profitable investment or your dream project. Property sold as is where is.

Built in 1949

#### **Essential Information**

MLS® # E4431540 Price \$599,900

Bedrooms 7

Bathrooms 2.00

Full Baths 2

Square Footage 1,227
Acres 0.00
Year Built 1949

Type Single Family

Sub-Type Detached Single Family