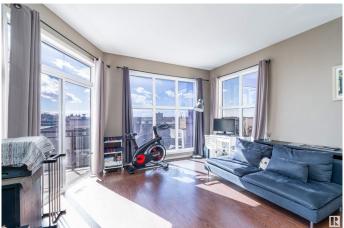

### \$255,000

2 Bedroom, 2.00 Bathroom, 1,076 sqft Condo / Townhouse on 0.00 Acres

Empire Park, Edmonton, AB

PENTHOUSE at Southview Court! Top-floor 2 bed + 2 bath condo with 1076 sq ft of stylish living space and 9' ceilings. Enjoy southwest-facing views, floor-to-ceiling windows, and a private balcony perfect for evening entertaining. Features include in-suite laundry, built-in oven, black appliances, and heated underground parking with storage. Prime location - steps to LRT, Southgate Mall, restaurants, and quick access to U of A, Whitemud, and Calgary Trail. Secure building with video surveillance and low condo fees.

#### **Amenities**

Amenities Ceiling 9 ft., Parking-Visitor

Parking Heated, Underground