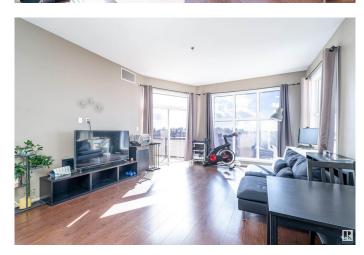

### \$255,000

2 Bedroom, 2.00 Bathroom, 1,076 sqft Condo / Townhouse on 0.00 Acres

Empire Park, Edmonton, AB

PENTHOUSE at Southview Court! Top-floor 2 bed + 2 bath condo with 1076 sq ft of stylish living space and 9' ceilings. Enjoy southwest-facing views, floor-to-ceiling windows, and a private balcony perfect for evening entertaining. Features include in-suite laundry, built-in oven, black appliances, and heated underground parking with storage. Prime location - steps to LRT, Southgate Mall, restaurants, and quick access to U of A, Whitemud, and Calgary Trail. Secure building with video surveillance and low condo fees.

#### **Amenities**

Amenities Ceiling 9 ft., Parking-Visitor

Parking Heated, Underground