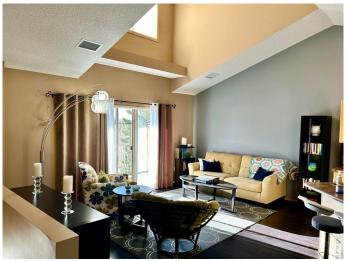

# \$195,000 - 30 604 62 Street, Edmonton

MLS® #E4431889

## \$195,000

2 Bedroom, 1.00 Bathroom, 849 sqft Condo / Townhouse on 0.00 Acres

Charlesworth, Edmonton, AB

Adorable top floor carriage home in the community of Charlesworth. This 2 bedroom home has an open concept main living area and vaulted ceilings. The spacious kitchen comes complete with stainless steel appliances, pantry, island with breakfast bar, and plenty of cupboard space. There is dark laminate flooring in the main living space and carpet in the bedrooms. The neutral colors throughout will complement all design styles. From the living room, the double patio doors lead out to a west facing balcony with a lovely view of the wetland area. There is a stackable washer and dryer and a storage room. Your parking spot is right out front. Easy access to Anthony Henday, shopping, and Ellerslie Campus School. Move in and enjoy!