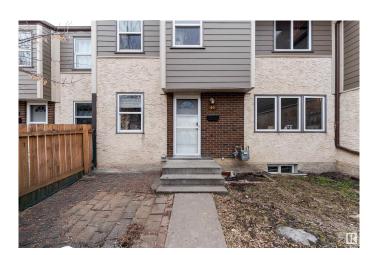

# \$209,900 - 45 Willowdale Place, Edmonton

MLS® #E4431987

## \$209,900

3 Bedroom, 2.50 Bathroom, 1,021 sqft Condo / Townhouse on 0.00 Acres

Ormsby Place, Edmonton, AB

GORGEOUS THREE-BEDROOM
TOWNHOUSE WITH BEAUTIFULLY
DEVELOPED BASEMENT THAT INCLUDES
LARGE FAMILY ROOM AND FULL
BATHROOM WITH SHOWER STALL. LIVING
ROOM HAS LAMINATED OAK FLOORING.
KITCHEN IS LARGE AND THE DINING
NOOK IS SPACIOUS AND BRIGHT. THIS
FANTASTIC HOME HAS BEEN RENOVATED
OVER THE YEARS, ALL THREE
BATHROOMS HAVE BEEN UPGRADED,
WINDOWS. THE YARD IS LARGE, AND
PARKING STALL CLOSE BY. THERE IS
ONLY ONE THING LEFT TO SAY,
WELCOME HOME!

Year Built 1976

Type Condo / Townhouse

Sub-Type Townhouse
Style 2 Storey
Status Active

#### **Exterior**

Exterior Wood, Stucco

Exterior Features Fenced, Landscaped, Park/Reserve, Playground Nearby, Private

Setting, Public Swimming Pool, Public Transportation, Schools,

**Shopping Nearby** 

Roof Asphalt Shingles