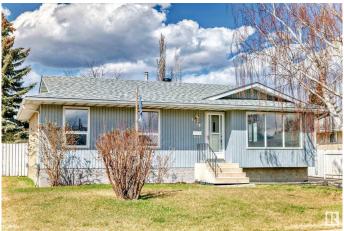

## \$425,000

5 Bedroom, 2.50 Bathroom, 1,079 sqft Single Family on 0.00 Acres

Belmont, Edmonton, AB

Amazing value! Great location. Fully renovated with City permits for a regular basement finish. This 5-bedroom bi-level has so much to offer. Shingles have been replaced last summer 2024. With this house in move-in condition, close to shopping, school, parks and public transport, you need not search anymore. A must see. Call this your home.

Built in 1975

Single Family

Style Bi-Level Active Status

#### **Exterior**

Exterior Wood, Vinyl

Exterior Features Fenced, Playground Nearby, Public Transportation, Schools, Shopping

Nearby

Roof Asphalt Shingles

Construction Wood, Vinyl

Foundation Concrete Perimeter