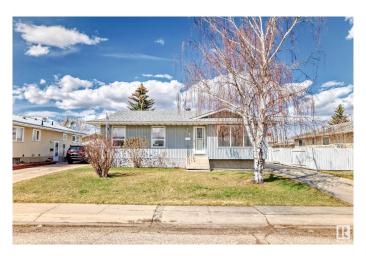

## \$425,000

5 Bedroom, 2.50 Bathroom, 1,079 sqft Single Family on 0.00 Acres

Belmont, Edmonton, AB

Amazing value! Great location. Fully renovated with City permits for a regular basement finish. This 5-bedroom bi-level has so much to offer. Shingles have been replaced last summer 2024. With this house in move-in condition, close to shopping, school, parks and public transport, you need not search anymore. A must see. Call this your home.

Built in 1975

Single Family

Style Bi-Level Active Status

#### **Exterior**

Exterior Wood, Vinyl

Exterior Features Fenced, Playground Nearby, Public Transportation, Schools, Shopping

Nearby

Roof Asphalt Shingles

Construction Wood, Vinyl

Foundation Concrete Perimeter