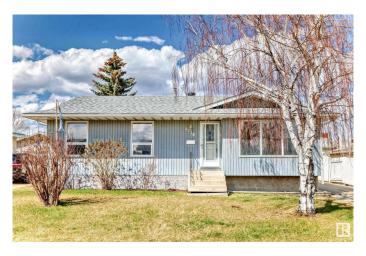

## \$425,000

5 Bedroom, 2.50 Bathroom, 1,079 sqft Single Family on 0.00 Acres

Belmont, Edmonton, AB

Amazing value! Great location. Fully renovated with City permits for a regular basement finish. This 5-bedroom bi-level has so much to offer. Shingles have been replaced last summer 2024. With this house in move-in condition, close to shopping, school, parks and public transport, you need not search anymore. A must see. Call this your home.

Built in 1975

Single Family

Style Bi-Level Active Status

#### **Exterior**

Exterior Wood, Vinyl

Exterior Features Fenced, Playground Nearby, Public Transportation, Schools, Shopping

Nearby

Roof Asphalt Shingles

Construction Wood, Vinyl

Foundation Concrete Perimeter