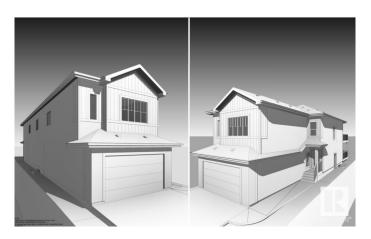

## \$719.998

4 Bedroom, 3.00 Bathroom, 2,454 sqft Single Family on 0.00 Acres

Erin Ridge, St. Albert, AB

This stunning detached single-family home in the desirable Erin Ridge community of St. Albert offers spacious living and modern comforts. The main floor features an open-to-below living area, a main floor bedroom, and a full bath, along with a well-appointed kitchen and pantry. The dining room opens up to a private deck, perfect for outdoor relaxation. Upstairs, enjoy a spacious bonus room leading to another balcony, along with a dedicated gym/exercise room. The luxurious main bedroom boasts a walk-in closet and a 5-piece ensuite. Two additional bedrooms share a common bathroom. A separate entrance to the basement provides potential for future development or a separate living space. With a double garage and a prime location, this home combines style and practicality for comfortable family living.

Type Single Family

Sub-Type Detached Single Family

Style 2 Storey
Status Active

### **Exterior**

Exterior Wood, Vinyl

Exterior Features Schools, Shopping Nearby

Roof Asphalt Shingles

Construction Wood, Vinyl

Foundation Concrete Perimeter