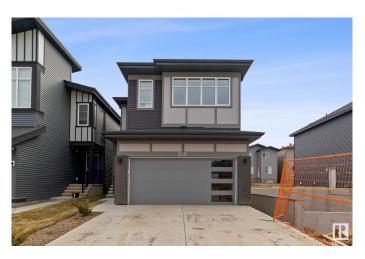

### \$599.000

3 Bedroom, 2.50 Bathroom, 2,356 sqft Single Family on 0.00 Acres

The Uplands, Edmonton, AB

Brand new home for sale in the ravishing community of The Uplands, Edmonton. Beautifully designed 2356 Sq Ft custom built accommodates 3 bedrooms, 2.5 bathrooms, kitchen, living room, dining, spice kitchen, upstairs laundry, and side entrance to the basement. Upgraded kitchen comes with beautiful quartz counter tops, upgraded cabinets, and pantry. Main floor features 9'Ft ceiling, living room with large window & a fireplace. Exterior comes with stone, premium vinyl siding, and front concrete steps. Steps away from a pond, walking trail, creek and natural green space!

#### Interior

Interior Features ensuite bathroom

Appliances Dishwasher-Built-In, Dryer, Hood Fan, Microwave Hood Fan,

Refrigerator, Stove-Electric, Stove-Gas, Washer, Window Coverings

Heating Forced Air-1, Natural Gas