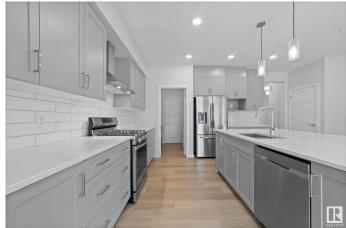

### \$599.000

3 Bedroom, 2.50 Bathroom, 2,356 sqft Single Family on 0.00 Acres

The Uplands, Edmonton, AB

Brand new home for sale in the ravishing community of The Uplands, Edmonton. Beautifully designed 2356 Sq Ft custom built accommodates 3 bedrooms, 2.5 bathrooms, kitchen, living room, dining, spice kitchen, upstairs laundry, and side entrance to the basement. Upgraded kitchen comes with beautiful quartz counter tops, upgraded cabinets, and pantry. Main floor features 9'Ft ceiling, living room with large window & a fireplace. Exterior comes with stone, premium vinyl siding, and front concrete steps. Steps away from a pond, walking trail, creek and natural green space!

Fireplace Yes

Fireplaces Heatilator/Fan

Stories 2

Has Basement Yes

Basement Full, Unfinished