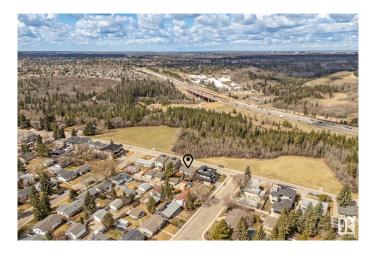

### \$450,000

0 Bedroom, 0.00 Bathroom, Single Family on 0.00 Acres

Aspen Gardens, Edmonton, AB

Aspen Drive West DREAM LOT!! NOT A SKINNY LOT, 34' x 120' (3665.8 SF lot). This lot is FULLY SERVICED FROM EPCOR. Not too often will you be able to build your dream home in Aspen Drive for this price! Located in one of Edmonton's most desirable neighborhoods and Streets. Beautiful views, great location, facing Ravine. The area offers top schools (WESTBROOK/VERNON BARFORD/HARRY AINLAY) and easy access to the UofA and Downtown. The house will be removed prior to possession. See exact lot dimensions in pictures. The South/West Lot is the lot for sale.

### **Exterior**

Exterior Features Level Land, Ravine View, Schools, Ski Hill Nearby