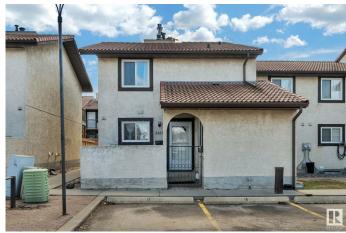

# \$249,000

3 Bedroom, 2.50 Bathroom, 1,378 sqft Condo / Townhouse on 0.00 Acres

Bisset, Edmonton, AB

Nestled in a prime location this corner unit is well over 1300 sq ft 3 Bedroom townhouse with fully finished basement. This units boast clay tile roofing, stucco exterior, fenced front and rear yard areas, and 3 bathrooms! Main floor has a bedroom, bathroom, huge living room and fireplace with rear yard access. Second floor features master bedroom with walk in closet and private balcony overlooking private fenced yard and second bedroom and 4-piece bathroom. Fully finished basement has another bathroom, in suite laundry and large family room. Very large townhouse for the price and location. 2 Large Fenced areas for the pet lover. Close to all amenities, elementary school and day care are in walking distance.

# **Exterior**

Exterior Wood, Stucco

Exterior Features Playground Nearby, Public Transportation, Schools, Shopping Nearby

Roof Asphalt Shingles

Construction Wood, Stucco

Foundation Concrete Perimeter