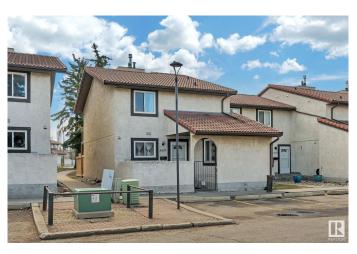

# \$249,000

3 Bedroom, 2.50 Bathroom, 1,378 sqft Condo / Townhouse on 0.00 Acres

Bisset, Edmonton, AB

Nestled in a prime location this corner unit is well over 1300 sq ft 3 Bedroom townhouse with fully finished basement. This units boast clay tile roofing, stucco exterior, fenced front and rear yard areas, and 3 bathrooms! Main floor has a bedroom, bathroom, huge living room and fireplace with rear yard access. Second floor features master bedroom with walk in closet and private balcony overlooking private fenced yard and second bedroom and 4-piece bathroom. Fully finished basement has another bathroom, in suite laundry and large family room. Very large townhouse for the price and location. 2 Large Fenced areas for the pet lover. Close to all amenities, elementary school and day care are in walking distance.

# **Exterior**

Exterior Wood, Stucco

Exterior Features Playground Nearby, Public Transportation, Schools, Shopping Nearby

Roof Asphalt Shingles

Construction Wood, Stucco

Foundation Concrete Perimeter