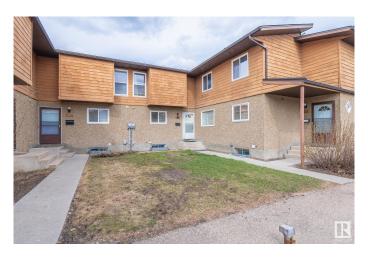

#### \$210,000

3 Bedroom, 1.50 Bathroom, 1,079 sqft Condo / Townhouse on 0.00 Acres

Daly Grove, Edmonton, AB

Well kept property in TAMARACK PARK in DALY GROVE area. This House got everything to call HOME. On main floor you will find beautiful modern kitchen with quartz countertops and stainless steel appliances. Also on this floor you will find good size dinning area and living area with gas fire place and a half bath. Main floor finished with tiles and laminate flooring. On top floor you will get 3 bedrooms and A full bath. Basement is partially finished. Fully fenced back yard with concrete pad. This house is walking distance to DALY GROVE SCHOOL AND PARK. A MUST SEE!

## **Community Information**

Address 36 3812 20 Avenue

Area Edmonton
Subdivision Daly Grove
City Edmonton
County ALBERTA

Province AB

Postal Code T6L 4B2

#### **Exterior**

Exterior Wood, Vinyl

Exterior Features Fenced, No Back Lane, Playground Nearby, Schools, Shopping Nearby,

See Remarks

Roof Asphalt Shingles

Construction Wood, Vinyl

Foundation Concrete Perimeter