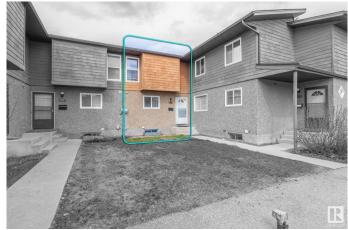

#### \$210,000

3 Bedroom, 1.50 Bathroom, 1,079 sqft Condo / Townhouse on 0.00 Acres

Daly Grove, Edmonton, AB

Well kept property in TAMARACK PARK in DALY GROVE area. This House got everything to call HOME. On main floor you will find beautiful modern kitchen with quartz countertops and stainless steel appliances. Also on this floor you will find good size dinning area and living area with gas fire place and a half bath. Main floor finished with tiles and laminate flooring. On top floor you will get 3 bedrooms and A full bath. Basement is partially finished. Fully fenced back yard with concrete pad. This house is walking distance to DALY GROVE SCHOOL AND PARK. A MUST SEE!

## **Community Information**

Address 36 3812 20 Avenue

Area Edmonton
Subdivision Daly Grove
City Edmonton
County ALBERTA

Province AB

Postal Code T6L 4B2