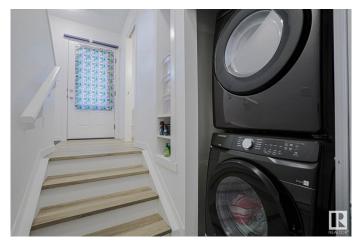

| 0 I T                  | <b>—</b>                                                                          |  |
|------------------------|-----------------------------------------------------------------------------------|--|
| Sub-Type               | Townhouse                                                                         |  |
| Style                  | 3 Storey                                                                          |  |
| Status                 | Active                                                                            |  |
| Community Information  |                                                                                   |  |
| Address                | 850 Secord Boulevard                                                              |  |
| Area                   | Edmonton                                                                          |  |
| Subdivision            | Secord                                                                            |  |
| City                   | Edmonton                                                                          |  |
| County                 | ALBERTA                                                                           |  |
| Province               | AB                                                                                |  |
| Postal Code            | T5T 7R9                                                                           |  |
| Amenities              |                                                                                   |  |
| Amenities              | Deck                                                                              |  |
| Parking                | Single Garage Attached                                                            |  |
| Interior               |                                                                                   |  |
| Appliances             | Dryer, Garage Opener, Microwave Hood Fan, Refrigerator,<br>Stove-Electric, Washer |  |
| Heating                | Forced Air-1, Natural Gas                                                         |  |
| Stories                | 3                                                                                 |  |
| Has Basement           | Yes                                                                               |  |
| Basement               | None, No Basement                                                                 |  |
| Exterior               |                                                                                   |  |
| Exterior               | Wood, Stone, Vinyl                                                                |  |
| Exterior Features      | Landscaped, Playground Nearby, Public Transportation, Schools, Shopping Nearby    |  |
| Roof                   | Asphalt Shingles                                                                  |  |
| Construction           | Wood, Stone, Vinyl                                                                |  |
| Foundation             | Concrete Perimeter                                                                |  |
| Additional Information |                                                                                   |  |
| Date Listed            | April 25th, 2025                                                                  |  |
| Days on Market         | 51                                                                                |  |
| Zoning                 | Zone 58                                                                           |  |
| y                      |                                                                                   |  |