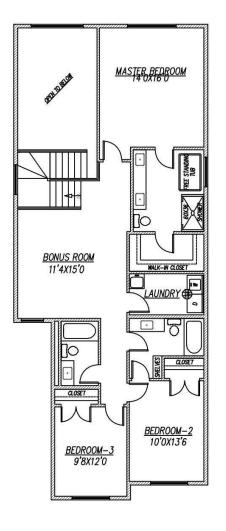

## \$749,900

4 Bedroom, 3.00 Bathroom, 2,463 sqft Single Family on 0.00 Acres

Alces, Edmonton, AB

Amazing pre-construction opportunity to build your dream custom home in the growing community of Alces! One of the last remaining lots that backs onto a serene green space! Design a fully customizable layout with options for up to 5 bedrooms (or 4 bedrooms and a bonus room), 3 full bathrooms, a spice kitchen with walk-thru pantry, open-to-above living room, extended kitchen with dining nook, and a separate entrance to the basementâ€"ideal for future development or suite potential. Choose your own interior finishings, fixtures, and floor plan to suit your lifestyle. Don't miss your chance to create a personalized home in one of Edmonton's newest and most exciting neighbourhoods!

## **Essential Information**

MLS® # E4432892 Price \$749,900

Bedrooms 4

Bathrooms 3.00

Full Baths 3

Square Footage 2,463

Acres 0.00

Year Built 2025