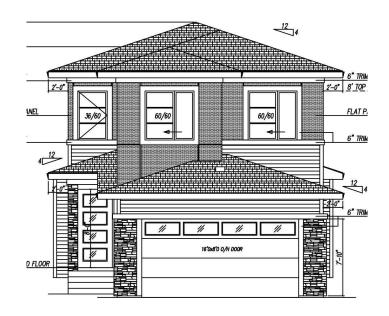

FRONT ELEVATION

Built in 2025

Stories 2

Has Basement Yes

Basement Full, Unfinished

**Exterior** 

Exterior Wood, Vinyl

Exterior Features Backs Onto Park/Trees, Flat Site, No Back Lane, Park/Reserve,

Playground Nearby, Schools, Shopping Nearby

Roof Asphalt Shingles

Construction Wood, Vinyl

Foundation Concrete Perimeter

**Additional Information** 

Date Listed April 25th, 2025

Days on Market 5

Zoning Zone 53

DATA IS DEEMED RELIABLE BUT IS NOT GUARANTEED ACCURATE BY THE REALTORS® ASSOCIATION OF EDMONTON. COPYRIGHT 2025 BY THE REALTORS® ASSOCIATION OF EDMONTON. ALL RIGHTS RESERVED. Trademarks are owned or controlled by the Canadian Real Estate Association (CREA) and identify real estate professionals who are members of CREA (REALTOR®, REALTORS®) and/or the quality of services they provide (MLS®, Multiple Listing Service®)