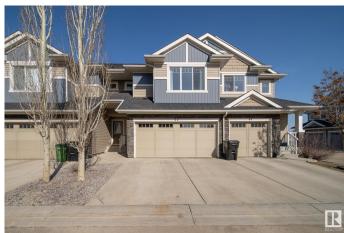

## \$364,900

3 Bedroom, 2.50 Bathroom, 1,446 sqft Condo / Townhouse on 0.00 Acres

Trumpeter Area, Edmonton, AB

Here is your opportunity to own this Absolutely Immaculate Townhome in Trumpeter!!

Complete with 3 bedrooms, a bonus room, upstairs laundry, 3 bathrooms, GORGEOUS kitchen space with stainless appliances, quartz counters, island with eating bar space, a double attached garage AND A FULLY FINISHED BASEMENT!! It is so bright inside, this home is a dream! Private yard and super close to Lois Hole Provincial Park, trails, St. Albert or the West end of Edmonton!

# **Community Information**

Address 33 2004 Trumpeter Way

Area Edmonton

Subdivision Trumpeter Area

City Edmonton
County ALBERTA

Province AB

Postal Code T5S 0J9

## **Exterior**

Exterior Wood, Vinyl

Exterior Features Environmental Reserve, Fenced, Golf Nearby, Landscaped, Low

Maintenance Landscape, Park/Reserve, Recreation Use

Roof Asphalt Shingles

Construction Wood, Vinyl