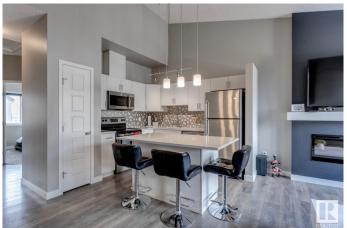

## \$274,900

1 Bedroom, 1.00 Bathroom, 767 sqft Condo / Townhouse on 0.00 Acres

Paisley, Edmonton, AB

Welcome to the vibrant community of Paisley! This 767 sqft, 1bed + den bungalow style townhome is better than new and will certainly impress. Wide open floor plan w/gorgeous kitchen, vaulted ceilings, quartz counters, s.s. appliances, vinyl flooring, and large island. Living area w/nice fireplace, good sized bedroom and den, 4-pc bath, outdoor patio area, single attached garage, and more! Located close to schools, shopping, golf, dog park, and all other major amenities. Awesome value in a terrific neighborhood!

### **Amenities**

Amenities No Smoking Home, Parking-Visitor, Patio, Vaulted Ceiling

Parking Single Garage Attached

Interior

Appliances Dishwasher-Built-In, Dryer, Garage Control, Microwave Hood Fan,

Refrigerator, Stove-Electric, Washer, Window Coverings