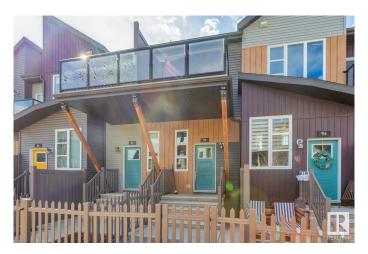

## \$274,900

1 Bedroom, 1.00 Bathroom, 767 sqft Condo / Townhouse on 0.00 Acres

Paisley, Edmonton, AB

Welcome to the vibrant community of Paisley! This 767 sqft, 1bed + den bungalow style townhome is better than new and will certainly impress. Wide open floor plan w/gorgeous kitchen, vaulted ceilings, quartz counters, s.s. appliances, vinyl flooring, and large island. Living area w/nice fireplace, good sized bedroom and den, 4-pc bath, outdoor patio area, single attached garage, and more! Located close to schools, shopping, golf, dog park, and all other major amenities. Awesome value in a terrific neighborhood!

## **Community Information**

Address 93 4470 Prowse Road

Area Edmonton

Subdivision Paisley

City Edmonton
County ALBERTA

Province AB

Postal Code T6W 3R5

#### **Exterior**

Exterior Wood, Vinyl

Exterior Features Airport Nearby, Cul-De-Sac, Golf Nearby, Landscaped, Playground

Nearby, Public Transportation, Schools, Shopping Nearby

Roof Asphalt Shingles

Construction Wood, Vinyl