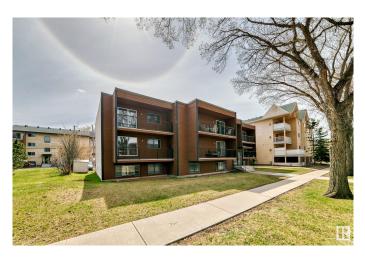

# \$129,900 - 102 10745 78 Avenue, Edmonton

MLS® #E4433311

#### \$129,900

1 Bedroom, 1.00 Bathroom, 609 sqft Condo / Townhouse on 0.00 Acres

Queen Alexandra, Edmonton, AB

Welcome to Queen Alexandra! This bright and modern 1 bed, 1 bath condo offers 660 sq. ft. of open-concept living just steps from Whyte Ave and the River Valley. Featuring quartz countertops, high-gloss white floor-to-ceiling cabinetry with pullouts, an under-mount SS sink, and upgraded laminate floors, this space is both stylish and functional. The spacious bedroom fits a king-size bed and includes his & hers closets, plus a large in-suite storage room with shelving. This location is unbeatableâ€"moments from U of A, transit, shopping, cafés, nightlife, and more. Ideal for a student, first-time buyer, or investor looking for a turn-key rental in one of Edmonton's most vibrant communities. Quick possession availableâ€"don't miss out!

#### **Essential Information**

| MLS® #         | E4433311  |
|----------------|-----------|
| Price          | \$129,900 |
| Bedrooms       | 1         |
| Bathrooms      | 1.00      |
| Full Baths     | 1         |
| Square Footage | 609       |
| Acres          | 0.00      |
| Year Built     | 1978      |