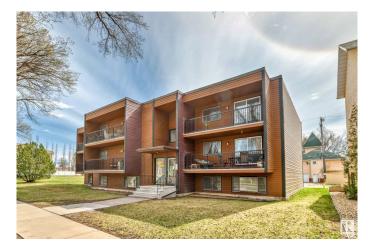

# \$129,900 - 102 10745 78 Avenue, Edmonton

MLS® #E4433311

#### \$129,900

1 Bedroom, 1.00 Bathroom, 609 sqft Condo / Townhouse on 0.00 Acres

Queen Alexandra, Edmonton, AB

Welcome to Queen Alexandra! This bright and modern 1 bed, 1 bath condo offers 660 sq. ft. of open-concept living just steps from Whyte Ave and the River Valley. Featuring quartz countertops, high-gloss white floor-to-ceiling cabinetry with pullouts, an under-mount SS sink, and upgraded laminate floors, this space is both stylish and functional. The spacious bedroom fits a king-size bed and includes his & hers closets, plus a large in-suite storage room with shelving. This location is unbeatableâ€"moments from U of A, transit, shopping, cafés, nightlife, and more. Ideal for a student, first-time buyer, or investor looking for a turn-key rental in one of Edmonton's most vibrant communities. Quick possession availableâ€"don't miss out!

#### **Essential Information**

| MLS® #         | E4433311  |
|----------------|-----------|
| Price          | \$129,900 |
| Bedrooms       | 1         |
| Bathrooms      | 1.00      |
| Full Baths     | 1         |
| Square Footage | 609       |
| Acres          | 0.00      |
| Year Built     | 1978      |