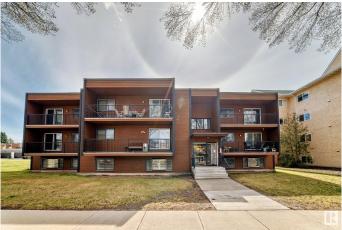

# \$129,900 - 102 10745 78 Avenue, Edmonton

MLS® #E4433311

#### \$129,900

1 Bedroom, 1.00 Bathroom, 609 sqft Condo / Townhouse on 0.00 Acres

Queen Alexandra, Edmonton, AB

Welcome to Queen Alexandra! This bright and modern 1 bed, 1 bath condo offers 660 sq. ft. of open-concept living just steps from Whyte Ave and the River Valley. Featuring quartz countertops, high-gloss white floor-to-ceiling cabinetry with pullouts, an under-mount SS sink, and upgraded laminate floors, this space is both stylish and functional. The spacious bedroom fits a king-size bed and includes his & hers closets, plus a large in-suite storage room with shelving. This location is unbeatableâ€"moments from U of A, transit, shopping, cafés, nightlife, and more. Ideal for a student, first-time buyer, or investor looking for a turn-key rental in one of Edmonton's most vibrant communities. Quick possession availableâ€"don't miss out!

#### **Essential Information**

| MLS® #         | E4433311  |
|----------------|-----------|
| Price          | \$129,900 |
| Bedrooms       | 1         |
| Bathrooms      | 1.00      |
| Full Baths     | 1         |
| Square Footage | 609       |
| Acres          | 0.00      |
| Year Built     | 1978      |