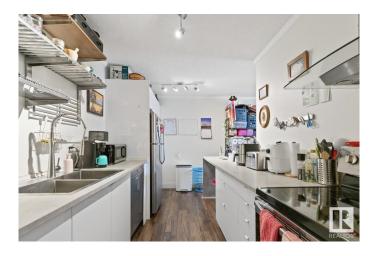

### \$149,900

1 Bedroom, 1.00 Bathroom, 595 sqft Condo / Townhouse on 0.00 Acres

Queen Alexandra, Edmonton, AB

Nestled on a beautiful tree-lined street in Queen Alexandra, this bright and stylish condo offers unbeatable access to the University of Alberta, downtown, and the vibrant Whyte Avenue districtâ€"all just minutes away. Whether you walk, jog, or bike, everything you need is within reach. This unit features an upgraded kitchen with modern cabinets and countertops, a renovated bathroom featuring a sleek stand-up shower, large bedroom and durable laminate flooring throughout. The spacious living area opens to a generous-sized deck through oversized patio doors, flooding the space with natural light. Perfect for students, university staff, young professionals, or investors. The well-maintained and popular building includes heat and water in the condo fees, and is close to shopping, public transit, and all major amenities.