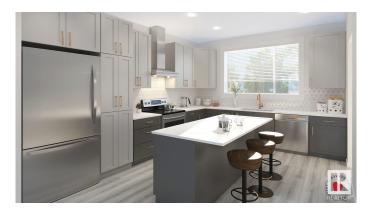

#### \$469,900

3 Bedroom, 2.50 Bathroom, 1,492 sqft Single Family on 0.00 Acres

Secord, Edmonton, AB

The Wilde, by Lincolnberg Homes, your Builder of Choice for an impressive 9 consecutive years! Nestled in the highly sought-after neighbourhood of Rosewood in Secord, this residence epitomizes modern living with its clean lines + efficient layout. The main floor is designed to cater to various lifestyle needs, featuring four distinct living areas. Including a dining area for family meals, a kitchen equipped for culinary adventures, a cozy family room for relaxation, + a dedicated workspace perfect for those working from home. Ascending to the upper level, you'll find convenience + comfort seamlessly blended. A well-placed laundry room to simplify household chores. The master bedroom serves as a serene retreat, complete with a luxurious ensuite that ensures privacy + comfort. The upstairs is rounded out by two additional bedrooms + 4 piece bath.

#### Interior

| Interior Features | ensuite bathroom          |
|-------------------|---------------------------|
| Appliances        | See Remarks               |
| Heating           | Forced Air-1, Natural Gas |
| Stories           | 2                         |
| Has Basement      | Yes                       |
| Basement          | Full, Unfinished          |