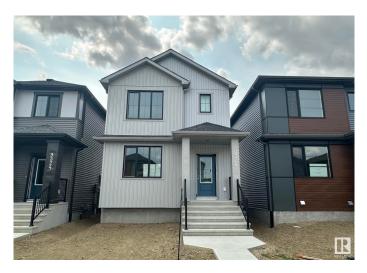

#### \$469,900

3 Bedroom, 2.50 Bathroom, 1,492 sqft Single Family on 0.00 Acres

Secord, Edmonton, AB

The Wilde, by Lincolnberg Homes, your Builder of Choice for an impressive 9 consecutive years! Nestled in the highly sought-after neighbourhood of Rosewood in Secord, this residence epitomizes modern living with its clean lines + efficient layout. The main floor is designed to cater to various lifestyle needs, featuring four distinct living areas. Including a dining area for family meals, a kitchen equipped for culinary adventures, a cozy family room for relaxation, + a dedicated workspace perfect for those working from home. Ascending to the upper level, you'll find convenience + comfort seamlessly blended. A well-placed laundry room to simplify household chores. The master bedroom serves as a serene retreat, complete with a luxurious ensuite that ensures privacy + comfort. The upstairs is rounded out by two additional bedrooms + 4 piece bath.

## **Community Information**

| Address     | 9328 221 Street |
|-------------|-----------------|
| Area        | Edmonton        |
| Subdivision | Secord          |
| City        | Edmonton        |
| County      | ALBERTA         |
| Province    | AB              |
| Postal Code | T5T 6C9         |