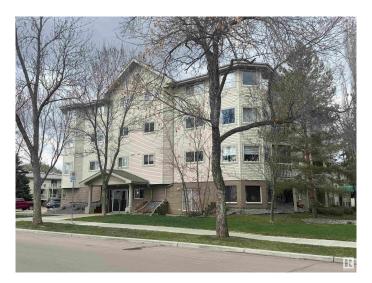

# \$139,900 - 101 11408 108 Avenue, Edmonton

MLS® #E4433425

#### \$139,900

1 Bedroom, 1.00 Bathroom, 769 sqft Condo / Townhouse on 0.00 Acres

Queen Mary Park, Edmonton, AB

Welcome to River City One and this fabulous one bedroom ground floor end unit condo in this 18+ complex. This bright spacious open concept condo is perfect for entertaining from the open kitchen with eating bar to the large dining and living room. The generous bedroom is the perfect oasis after a long day with double closets for plenty of storage and a 4pc ensuite bathroom. The condo features laminate and tile floors, in-suite laundry, storage, large closets, covered parking stall and so much more. Close to the Brewery District, downtown, Grant MacEwan, NAIT, shopping, transit and so much more.

### **Exterior**

Exterior Wood, Brick, Stucco, Vinyl

Exterior Features Low Maintenance Landscape, Playground Nearby, Public

Transportation, Shopping Nearby

Roof Asphalt Shingles

Construction Wood, Brick, Stucco, Vinyl