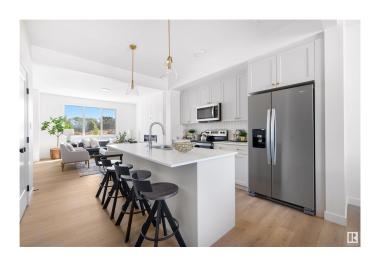

## **IMMEDIATE POSSESSION AVAILABLE!**

Welcome to this charming single-family home by Attesa Homes, designed for modern living and sustainability. With over 1,600 sq ft, this spacious residence offers 3 generous bedrooms and 2.5 bathrooms, including a luxurious master suite with a dual vanity ensuite. The open-concept layout effortlessly combines the living, dining, and kitchen spaces, creating an inviting environment for both family life and entertaining. The home features luxury vinyl flooring throughout, offering style and durability, and the living room includes a stylish electric fireplace for added comfort and charm. This home also provides close access to a K-9 School and future recreation centre making it perfect for the whole family. OPTION TO ADD DOUBLE DETACHED GARAGE IS AVAILABLE.

Acres 0.00 Year Built 2025

Type Single Family

Sub-Type Detached Single Family

Style 2 Storey
Status Active

### **Exterior**

Exterior Wood, Vinyl

Exterior Features Playground Nearby, Public Swimming Pool, Schools, Shopping Nearby

Roof Asphalt Shingles

Construction Wood, Vinyl

Foundation Concrete Perimeter