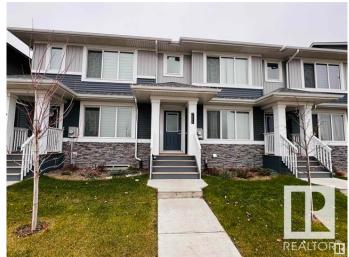

#### \$429.900

3 Bedroom, 2.50 Bathroom, 1,285 sqft Single Family on 0.00 Acres

Crystallina Nera East, Edmonton, AB

Welcome to this TOWNHOME built in 2022. NO CONDO FEE. This home offers double detach garage, over 1250 sq/ft with a large living room, dining room and a kitchen on main floor. With modern colors and a beautiful kitchen overlooking the backyard. Main floor also has a half bath. Upstairs offers a master bedroom with a ensuite, 2 good size rooms and a main bath. Perfect for a starter family or a invesments. Basement is unfinished and is waiting for your touch. Close to all amenities. Features of this home are vinyl plank flooring, quartz countertop, and stainless steel appliances. DON'T WAIT.

### Interior

Interior Features ensuite bathroom

Appliances Dishwasher-Built-In, Garage Control, Garage Opener, Microwave Hood

Fan, Refrigerator, Stove-Electric, Washer, Dryer-Two

Heating Forced Air-1, Natural Gas