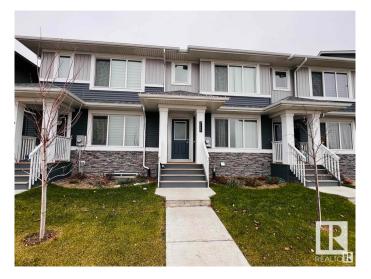

#### \$429.900

3 Bedroom, 2.50 Bathroom, 1,285 sqft Single Family on 0.00 Acres

Crystallina Nera East, Edmonton, AB

Welcome to this TOWNHOME built in 2022. NO CONDO FEE. This home offers double detach garage, over 1250 sq/ft with a large living room, dining room and a kitchen on main floor. With modern colors and a beautiful kitchen overlooking the backyard. Main floor also has a half bath. Upstairs offers a master bedroom with a ensuite, 2 good size rooms and a main bath. Perfect for a starter family or a invesments. Basement is unfinished and is waiting for your touch. Close to all amenities. Features of this home are vinyl plank flooring, quartz countertop, and stainless steel appliances. DON'T WAIT.