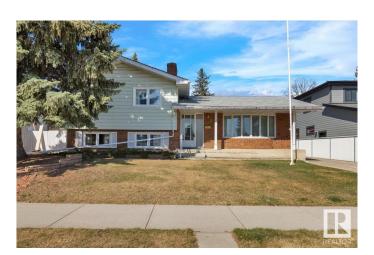

## \$560,000 - 7626 154 Street, Edmonton

MLS® #E4434111

## \$560,000

3 Bedroom, 2.00 Bathroom, 1,305 sqft Single Family on 0.00 Acres

Rio Terrace, Edmonton, AB

Terrific location on a quiet street only steps to Rio Terrace School. Large lot with West facing yard. Very well kept home. Walk out from third level to yard. Fireplace. Vinyl windows. 3 bedrooms upstairs. Family room and laundry room on 3rd level. Terrific family home. 24 ft x 22 ft detached garage. For more details please visit the REALTOR's® Website.